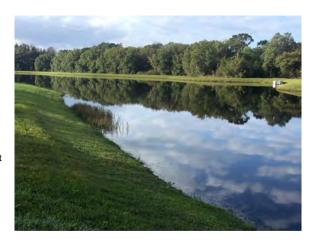

# **Management Summary**

The waterway inspection for Waterset Central CDD was completed on December 2nd, 2021 for all ponds.

Excellent treatment results were noted throughout the community following December's routine maintenance visits. Reduced submersed weeds and algae were noted within Ponds #63-67. All ponds will continue to be monitored for submersed weeds and re-treated as necessary.

Minor algae was present within Ponds #60, 61, 63, 66, and moderate growth within Pond #72, all of which will continue to be targeted during our routine scheduled visit. Algae typically clears within 10-14 days following treatment. Planting native vegetation along the perimeter of the ponds is highly advised to improve nutrient uptake and bank stability.

Native vegetation play a vital role within stormwater retention ponds, improving not only the aesthetics, but also their functionality. Over time, man-made ponds develop common issues, such as excess nutrients (Eutrophic), muck accumulation and bank erosion. Indigenous vegetation, such as Duck Potato, Pickerelweed and Gulf Spikerush perform notably well in absorbing excess nutrients and pollutants within ponds, directly influencing algae's ability to develop.