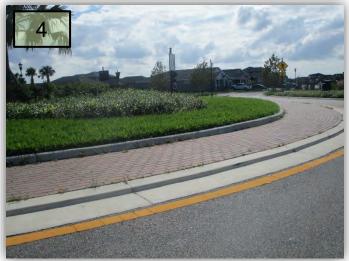

4. Eradicate all weeds form the Milestone roundabout pavers and curb lines. (Pic 4)

- 5. The Bougainvillea on the Milestone median south of PAM is out of control. (Pic 5>)
- There remain tall Brazilian Peppers and other weeds at the lift station at the west end of Goldcoast. Dw. Firebush need to be trimmed and Sycamores need to be lifted along this section of roadway.
- 7. Broom Sedge remains in the ornamental grass bed on the SE corner of the Milestone roundabout.