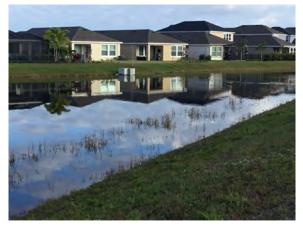

# Waterset Central CDD Waterway Inspection Report

Reason for Inspection: Scheduled-recurring

**Inspection Date:** 2022-01-05

# **Management Summary**

The waterway inspection for Waterset Central CDD was completed on December 2nd, 2021 for all ponds.

Excellent treatment results were noted throughout the community following December's routine maintenance visits. Reduced submersed weeds and algae were noted within Ponds #63-67. All ponds will continue to be monitored for submersed weeds and re-treated as necessary.

Minor algae was present within Ponds #60, 61, 63, 66, and moderate growth within Pond #72, all of which will continue to be targeted during our routine scheduled visit. Algae typically clears within 10-14 days following treatment. Planting native vegetation along the perimeter of the ponds is highly advised to improve nutrient uptake and bank stability.