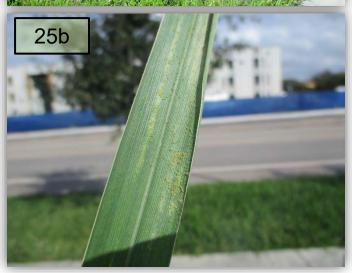

25. Several beds of Fakahatchee Grasses remain brown. Upon further inspection, there are tiny cream/yellow colored rapidly crawling insects (Aphids?) on the back sides of leaves causing these lesions. These need to be treated ASAP as this has been reported before.

(Pics 25a & b)

26. There has been an encroachment (and sidewalk damage) in the west ROW of CGD into the back yard of the home under construction south of 5532 Silver Sun. In addition to sidewalk damage (repaired with asphalt), there are also plants that have been destroyed and perhaps irrigation lines that have been damaged. This needs to be restored by the builder. (Pic 26>)