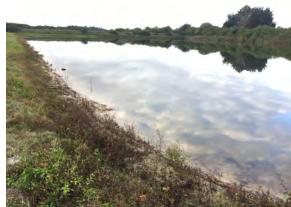

# **Management Summary**

The waterway inspection for Waterset Central CDD was completed on December 2nd, 2021 for all ponds.

Excellent treatment results were noted throughout the community following December's routine maintenance visits. Reduced submersed weeds and algae were noted within Ponds #63-67. All ponds will continue to be monitored for submersed weeds and re-treated as necessary.

Minor algae was present within Ponds #60, 61, 63, 66, and moderate growth within Pond #72, all of which will continue to be targeted during our routine scheduled visit. Algae typically clears within 10-14 days following treatment. Planting native vegetation along the perimeter of the ponds is highly advised to improve nutrient uptake and bank stability.