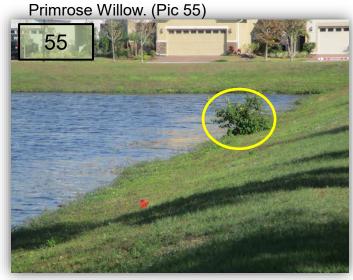

# Site: 55

# **Comments:**

Site looks good

No issues observed at photo stations. Grasses reduced following treatment.

# **Action Required:**

Routine maintenance next visit

# **Target:**

Torpedograss