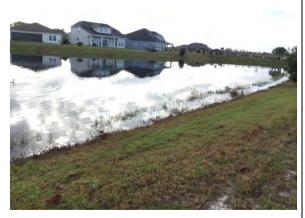

# Waterset Central CDD Waterway Inspection Report

Reason for Inspection: Scheduled-recurring

**Inspection Date:** 2022-01-05

# **Management Summary**

The waterway inspection for Waterset Central CDD was completed on December 2nd, 2021 for all ponds.

Excellent treatment results were noted throughout the community following December's routine maintenance visits. Reduced submersed weeds and algae were noted within Ponds #63-67. All ponds will continue to be monitored for submersed weeds and re-treated as necessary.

Minor algae was present within Ponds #60, 61, 63, 66, and moderate growth within Pond #72, all of which will continue to be targeted during our routine scheduled visit. Algae typically clears within 10-14 days following treatment. Planting native vegetation along the perimeter of the ponds is highly advised to improve nutrient uptake and bank stability.