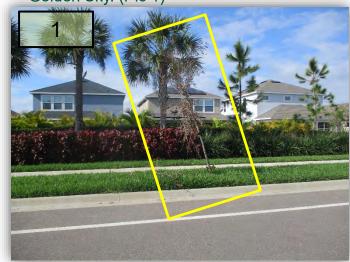

# Betel Palm, Paradiso & PAM, Mainland, Wayfarer & Del Coronado

- 28. There is no improvement in the detailing or terracing of the sideyard buffers on Paradiso south of PAM.
- 29. The newly planted Variegated Confederated Jasmine (VCJ) at the Golden Sky mail kiosk remain very weedy.
- 30. We requested a proposal in the October report to install VCJ at the Golden Sky mail kiosk to match those at Betel Palm. We've not received this proposal.
- 31. The Jasmine beds in the sideyard tract at Madrigal & Paradiso are weedy. (Pic 31)