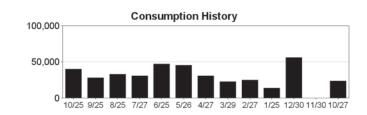

Between December 1st and December 28th, the ET sensor located on 30th Street recorded 1.34" of ET and 1.18" of rain. There were two significant rainfall events of 0.25" or more, the greatest occurring on December 8th, when 0.61" was recorded. The site was shut down for a total of 3 days to take advantage of what nature provided.