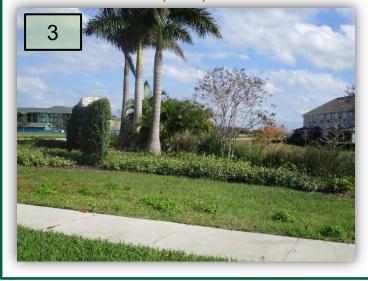

- The wetland material on the south side of the sidewalk south of Paseo Al Mar (PAM) east of US 41 needs to be cut back more regularly. It is still encroaching onto the CDD-maintained turf.
- All weeds need to be eradicated in the curb and gutter/sidewalk expansion joints in this same area.
- 3. The beds on both sides of the Milestone entrance remain weedy, undetailed and not delineated. There are also tall, untreated weeds in the turf. (Pic 3)