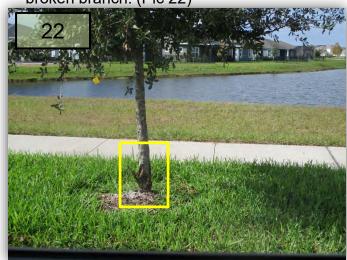

# Covington Garden Drive

22. Sunrise needs to use a different mower when mowing narrow ROWs so their tires do not scrape the bark and cambium layers from the lower trunks. This can cause irreparable damage. This happens to be on the west ROW of CGD south of PAM. And clearly, tree rings are not being maintained. Just south of the tree above, there is another tree with a broken branch. (Pic 22)