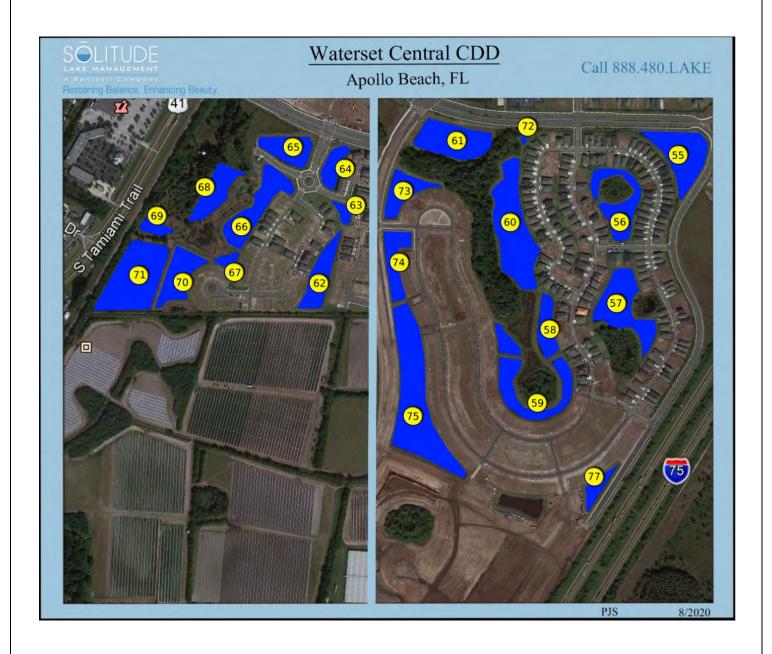

# TABLE OF CONTENTS

|                             | <u>Pg</u> |
|-----------------------------|-----------|
| SITE ASSESSMENTS            |           |
| PONDS 55-57                 | 3         |
| PONDS 58-60                 | 4         |
| PONDS 61-63                 | 5         |
| Ponds 64-69                 | 6         |
| PONDS 70-75                 | 7         |
| PONDS 77-82                 | 8         |
| PONDS 83, 84                | 9         |
|                             |           |
| MANAGEMENT/COMMENTS SUMMARY | 9 &       |
| SITE MAD                    | 11        |

# Site: 55

# **Management Summary**

The waterway inspection for Waterset Central CDD was completed on December 2nd, 2021 for all ponds.

Excellent treatment results were noted throughout the community following December's routine maintenance visits. Reduced submersed weeds and algae were noted within Ponds #63-67. All ponds will continue to be monitored for submersed weeds and re-treated as necessary.

| Site  | Comments               | Target               | Action Required                |  |  |
|-------|------------------------|----------------------|--------------------------------|--|--|
| 55    | Site looks good        | Torpedograss         | Routine maintenance next visit |  |  |
| 56    | Site looks good        | Species non-specific | Routine maintenance next visit |  |  |
| 57    | Treatment in progress  | Torpedograss         | Routine maintenance next visit |  |  |
| 58    | Treatment in progress  | Surface algae        | Routine maintenance next visit |  |  |
| 59    | Site looks good        | Species non-specific | Routine maintenance next visit |  |  |
| 60    | Normal growth observed | Surface algae        | Routine maintenance next visit |  |  |
| 61    | Normal growth observed | Surface algae        | Routine maintenance next visit |  |  |
| 62    | Site looks good        | Species non-specific | Routine maintenance next visit |  |  |
| 63    | Scheduled-recurring    | Surface algae        | Routine maintenance next visit |  |  |
| 64,65 | Site looks good        | Species non-specific | Routine maintenance next visit |  |  |
| 66,67 | Normal growth observed | Surface algae        | Routine maintenance next visit |  |  |
| 68,69 | Site looks good        | Species non-specific | Routine maintenance next visit |  |  |
| 70,71 | Site looks good        | Species non-specific | Routine maintenance next visit |  |  |
| 72,73 | Normal growth observed | Surface algae        | Routine maintenance next visit |  |  |
| 74,75 | Site looks good        | Torpedograss         | Routine maintenance next visit |  |  |
| 77,78 | Treatment in progress  | Torpedograss         | Routine maintenance next visit |  |  |
| 79,80 | Treatment in progress  | Cattails             | Routine maintenance next visit |  |  |
| 81,82 | Treatment in progress  | Cattails             | Routine maintenance next visit |  |  |
| 83,84 | Treatment in progress  | Species non-specific | Routine maintenance next visit |  |  |