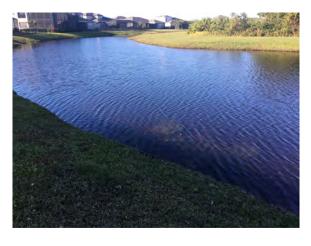

# **Management Summary**

The waterway inspection for Waterset Central CDD was completed on December 2nd, 2021 for all ponds.

Excellent treatment results were noted throughout the community following December's routine maintenance visits. Reduced submersed weeds and algae were noted within Ponds #63-67. All ponds will continue to be monitored for submersed weeds and re-treated as necessary.

Minor algae was present within Ponds #60, 61, 63, 66, and moderate growth within Pond #72, all of which will continue to be targeted during our routine scheduled visit. Algae typically clears within 10-14 days following treatment. Planting native vegetation along the perimeter of the ponds is highly advised to improve nutrient uptake and bank stability.