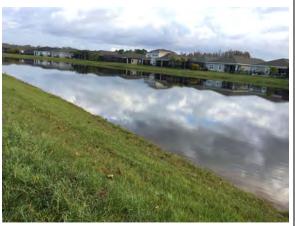

# Waterset Central CDD Waterway Inspection Report

Reason for Inspection: Scheduled-recurring

**Inspection Date:** 2022-01-05

# **Management Summary**

The waterway inspection for Waterset Central CDD was completed on December 2nd, 2021 for all ponds.

Excellent treatment results were noted throughout the community following December's routine maintenance visits. Reduced submersed weeds and algae were noted within Ponds #63-67. All ponds will continue to be monitored for submersed weeds and re-treated as necessary.

Minor algae was present within Ponds #60, 61, 63, 66, and moderate growth within Pond #72, all of which will continue to be targeted during our routine scheduled visit. Algae typically clears within 10-14 days following treatment. Planting native vegetation along the perimeter of the ponds is highly advised to improve nutrient uptake and bank stability.