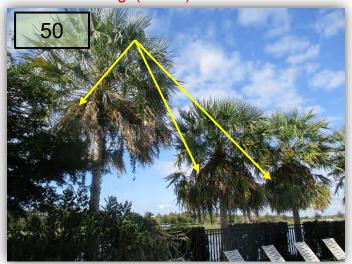

- 47. There are spurge weeds as tall as the Jatropha in two of the WSBlvd. median beds south of Waterline. (Pic 47>)
- 48. The pond north of Waterline did not get mowed. (see below)

- 49. Sunrise needs to return to pick up the Shell Ginger clippings between the gym and the lap pool at the Waterset Club.
- 50. There is still a lot of palm fruit on the pool deck as well as in the palm trees. This was to be removed after discussion in last month's board meeting. (Pic 50)