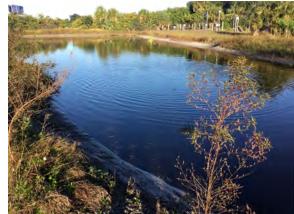

# **Management Summary**

The waterway inspection for Waterset Central CDD was completed on December 2nd, 2021 for all ponds.

Excellent treatment results were noted throughout the community following December's routine maintenance visits. Reduced submersed weeds and algae were noted within Ponds #63-67. All ponds will continue to be monitored for submersed weeds and re-treated as necessary.

Minor algae was present within Ponds #60, 61, 63, 66, and moderate growth within Pond #72, all of which will continue to be targeted during our routine scheduled visit. Algae typically clears within 10-14 days following treatment. Planting native vegetation along the perimeter of the ponds is highly advised to improve nutrient uptake and bank stability.