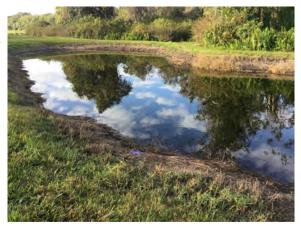

# **Management Summary**

The waterway inspection for Waterset Central CDD was completed on December 2nd, 2021 for all ponds.

Excellent treatment results were noted throughout the community following December's routine maintenance visits. Reduced submersed weeds and algae were noted within Ponds #63-67. All ponds will continue to be monitored for submersed weeds and re-treated as necessary.

Minor algae was present within Ponds #60, 61, 63, 66, and moderate growth within Pond #72, all of which will continue to be targeted during our routine scheduled visit. Algae typically clears within 10-14 days following treatment. Planting native vegetation along the perimeter of the ponds is highly advised to improve nutrient uptake and bank stability.