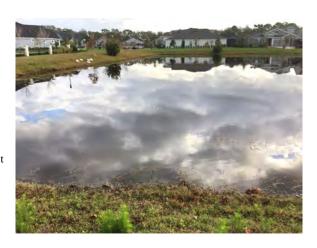

# Waterset Central CDD Waterway Inspection Report

Reason for Inspection: Scheduled-recurring

**Inspection Date:** 2022-01-05

# **Management Summary**

The waterway inspection for Waterset Central CDD was completed on December 2nd, 2021 for all ponds.

Excellent treatment results were noted throughout the community following December's routine maintenance visits. Reduced submersed weeds and algae were noted within Ponds #63-67. All ponds will continue to be monitored for submersed weeds and re-treated as necessary.

Minor algae was present within Ponds #60, 61, 63, 66, and moderate growth within Pond #72, all of which will continue to be targeted during our routine scheduled visit. Algae typically clears within 10-14 days following treatment. Planting native vegetation along the perimeter of the ponds is highly advised to improve nutrient uptake and bank stability.