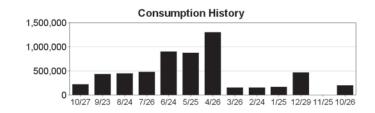

Between December 1st and December 28th, the ET sensor located on 30th Street recorded 1.34" of ET and 1.18" of rain. There were two significant rainfall events of 0.25" or more, the greatest occurring on December 8th, when 0.61" was recorded. The site was shut down for a total of 3 days to take advantage of what nature provided.