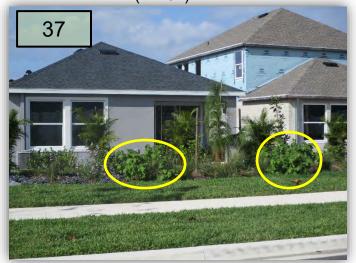

37. On the west side of CGD from Wayfarer northward, there are many invasive Soda Apples that need eradicated. Care must be taken as these plants have sharp thorn not only on the leaves and stems, but also the roots. Why have these been allowed to remain in these beds? (Pic 37)