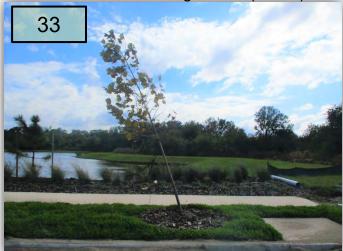

32. All three cul-de-sacs (Mainland, Wayfarer & Del Coronado) need to be detailed. There is a dead Pine (under warranty) at Del Coronado. (Pic 32)