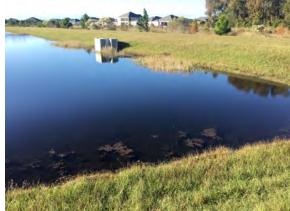

# **Management Summary**

The waterway inspection for Waterset Central CDD was completed on December 2nd, 2021 for all ponds.

Excellent treatment results were noted throughout the community following December's routine maintenance visits. Reduced submersed weeds and algae were noted within Ponds #63-67. All ponds will continue to be monitored for submersed weeds and re-treated as necessary.

Minor algae was present within Ponds #60, 61, 63, 66, and moderate growth within Pond #72, all of which will continue to be targeted during our routine scheduled visit. Algae typically clears within 10-14 days following treatment. Planting native vegetation along the perimeter of the ponds is highly advised to improve nutrient uptake and bank stability.

Native vegetation play a vital role within stormwater retention ponds, improving not only the aesthetics, but also their functionality. Over time, man-made ponds develop common issues, such as excess nutrients (Eutrophic), muck accumulation and bank erosion. Indigenous vegetation, such as Duck Potato, Pickerelweed and Gulf Spikerush perform notably well in absorbing excess nutrients and pollutants within ponds, directly influencing algae's ability to develop.