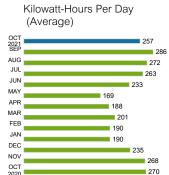

# IRRIGATION REPORT

DATE: December 30, 2021 PROJECT: Waterset Central

RE: Irrigation System Maintenance

Routine maintenance was conducted throughout the month and any alarms detected by the Hunter IMMS software were addressed as quickly as possible.

In addition to routine maintenance, the following items were addressed:

- Replaced decoder for 5A-1B, zone 33, that was still under warranty.
- Replaced decoder for Amenity Center, zone 6, that was still under warranty.
- Increased irrigation frequency to address unseasonably warm December.

Between December 1st and December 28th, the ET sensor located on 30th Street recorded 1.34" of ET and 1.18" of rain. There were two significant rainfall events of 0.25" or more, the greatest occurring on December 8th, when 0.61" was recorded. The site was shut down for a total of 3 days to take advantage of what nature provided.