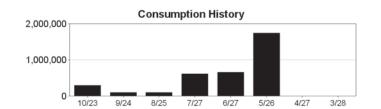

Between December 1st and December 28th, the ET sensor located on 30th Street recorded 1.34" of ET and 1.18" of rain. There were two significant rainfall events of 0.25" or more, the greatest occurring on December 8th, when 0.61" was recorded. The site was shut down for a total of 3 days to take advantage of what nature provided.