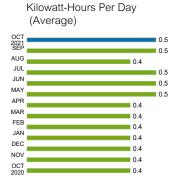

# IRRIGATION REPORT

DATE: December 30, 2021 PROJECT: Waterset Central

RE: Irrigation System Maintenance

Routine maintenance was conducted throughout the month and any alarms detected by the Hunter IMMS software were addressed as quickly as possible.

In addition to routine maintenance, the following items were addressed:

- Replaced decoder for 5A-1B, zone 33, that was still under warranty.
- Replaced decoder for Amenity Center, zone 6, that was still under warranty.
- Increased irrigation frequency to address unseasonably warm December.

Between December 1st and December 28th, the ET sensor located on 30th Street recorded 1.34" of ET and 1.18" of rain. There were two significant rainfall events of 0.25" or more, the greatest occurring on December 8th, when 0.61" was recorded. The site was shut down for a total of 3 days to take advantage of what nature provided.