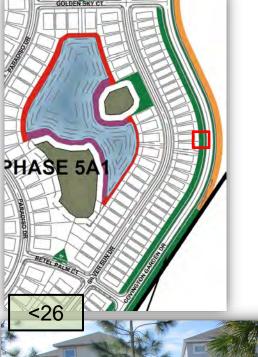

# Betel Palm, Paradiso & PAM, Mainland, Wayfarer & Del Coronado

- 28. There is no improvement in the detailing or terracing of the sideyard buffers on Paradiso south of PAM.
- 29. The newly planted Variegated Confederated Jasmine (VCJ) at the Golden Sky mail kiosk remain very weedy.
- 30. We requested a proposal in the October report to install VCJ at the Golden Sky mail kiosk to match those at Betel Palm. We've not received this proposal.
- 31. The Jasmine beds in the sideyard tract at Madrigal & Paradiso are weedy. (Pic 31)