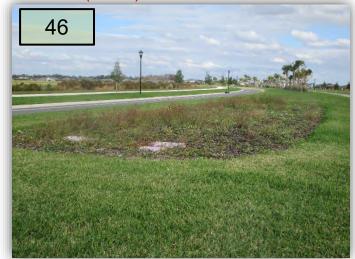

# Reservoir Park, WSBlvd. South, Waterset Club

- 42. Reservoir Park is also very weedy with very tall weeds.
- 43. What is Sunrise doing to correct the chlorotic condition of the Ixora in Reservoir Park? No response has been provided.
- 44. Sunrise to plan ahead and schedule a 30% tipping of the Jatropha going into spring on the WSBlvd. medians south of Reservoir.
- 45. Remove lodge poles from the Sycamores on WSBIvd. south of PAM to Waterline.
- 46. The last two beds in the WSBlvd. median at the very southern end are overrun with weeds. (Pic 46)