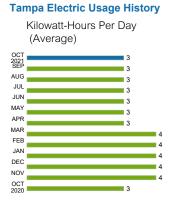

------|------------|
| 1000534960      | 09/28/21    | 1,412              | 1,306                 | 106 kWh    |
| Basic Service   | Charge      |                    |                       | \$18.06    |
| Energy Charg    | е           | 106 k              | Wh @ \$0.06076/kWh    | \$6.44     |
| Fuel Charge     |             | 106 k              | Wh @ \$0.04255/kWh    | \$4.51     |
| Storm Protecti  | on Charge   | 106 k              | Wh @ \$0.00251/kWh    | \$0.27     |
| Florida Gross   | Receipt Tax |                    |                       | \$0.75     |
| Electric Servi  | ce Cost     |                    |                       | \$30.03    |
|                 |             |                    |                       |            |

Current Month's Electric Charges \$30.03



**Billing Period** 

32 Days



tampaelectric.com



Account: 221003491596

Statement Date: 10/29/21

#### Details of Charges - Service from 09/02/21 to 09/29/21

Service for: PHASE 4 SOUTH, APOLLO BEACH, FL 33572

Rate Schedule: General Service Demand - Standard

Meter Location: POOL

| Meter<br>Number | Read Date            | Current -<br>Reading | Previous = Reading | Total Used |
|-----------------|----------------------|----------------------|--------------------|------------|
| C16057          | 09/29/21             | 73,436               | 51,432             | 22,004 kWh |
| C16057          | 09/29/21             | 35.21                | 0                  | 35.21 kW   |
| Basic Service   | e Charge             |                      |                    | \$30.10    |
| Demand Ch