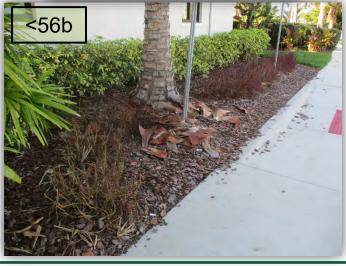

25. Several beds of Fakahatchee Grasses remain brown. Upon further inspection, there are tiny cream/yellow colored rapidly crawling insects (Aphids?) on the back sides of leaves causing these lesions. These need to be treated ASAP as this has been reported before.

(Pics 25a & b)

26. There has been an encroachment (and sidewalk damage) in the west ROW of CGD into the back yard of the home under construction south of 5532 Silver Sun. In addition to sidewalk damage (repaired with asphalt), there are also plants that have been destroyed and perhaps irrigation lines that have been damaged. This needs to be restored by the builder. (Pic 26>)