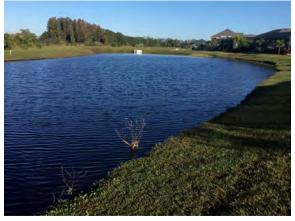

# **Management Summary**

The waterway inspection for Waterset Central CDD was completed on December 2nd, 2021 for all ponds.

Excellent treatment results were noted throughout the community following December's routine maintenance visits. Reduced submersed weeds and algae were noted within Ponds #63-67. All ponds will continue to be monitored for submersed weeds and re-treated as necessary.

Minor algae was present within Ponds #60, 61, 63, 66, and moderate growth within Pond #72, all of which will continue to be targeted during our routine scheduled visit. Algae typically clears within 10-14 days following treatment. Planting native vegetation along the perimeter of the ponds is highly advised to improve nutrient uptake and bank stability.