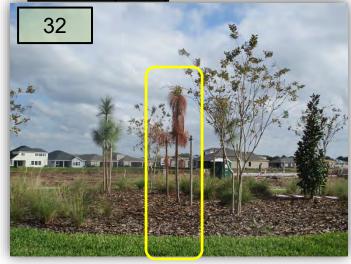

32. All three cul-de-sacs (Mainland, Wayfarer & Del Coronado) need to be detailed. There is a dead Pine (under warranty) at Del Coronado. (Pic 32)

# CGD South, Tagalong & Wayfarer, Saguaro Park

33. The last Sycamore on the east side of CGD south needs to be straightened. (Pic 33)

34. Not all areas in Phase 5B-2 were mowed including this pond bank on the west side of Wayfarer Ave. indicated by the tall Primrose Willow on the bank. (Pic 34)