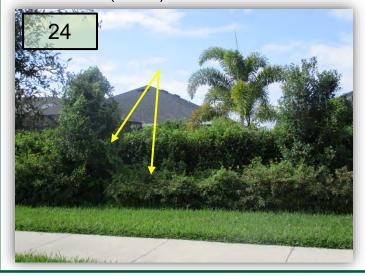

- 23. Where the black aluminum fence begins south of PAM, west side of CGD, the Copperleaf are up to nearly 10' and need to be kept around 6'.
- 24. Farther south of the area above, this section of hedge line is unmaintained and being covered with Bitter Melon Vine. There also remains Brazilian Pepper as tall as the Viburnum. (Pic 24)