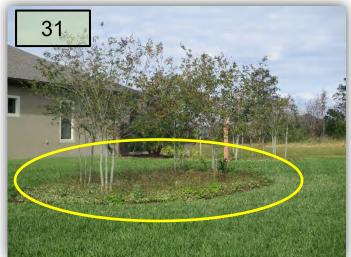

- The wetland material on the south side of the sidewalk south of Paseo Al Mar (PAM) east of US 41 needs to be cut back more regularly. It is still encroaching onto the CDD-maintained turf.
- All weeds need to be eradicated in the curb and gutter/sidewalk expansion joints in this same area.
- 3. The beds on both sides of the Milestone entrance remain weedy, undetailed and not delineated. There are also tall, untreated weeds in the turf. (Pic 3)

4. Eradicate all weeds form the Milestone roundabout pavers and curb lines. (Pic 4)

- 5. The Bougainvillea on the Milestone median south of PAM is out of control. (Pic 5>)
- There remain tall Brazilian Peppers and other weeds at the lift station at the west end of Goldcoast. Dw. Firebush need to be trimmed and Sycamores need to be lifted along this section of roadway.
- 7. Broom Sedge remains in the ornamental grass bed on the SE corner of the Milestone roundabout.