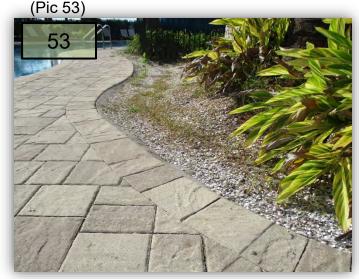

# Waterset Club

53. The shell around the water slide tower still needs to be cleaned out and weeded.

- 54. There remains a lot of dead growth in the Shell Ginger on the pool deck.
- 55. The pond north of the Waterset Club was also missed at mowing indicated by this 3' tall