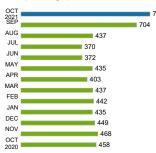

# IRRIGATION REPORT

DATE: December 30, 2021 PROJECT: Waterset Central

RE: Irrigation System Maintenance

Routine maintenance was conducted throughout the month and any alarms detected by the Hunter IMMS software were addressed as quickly as possible.

In addition to routine maintenance, the following items were addressed:

- Replaced decoder for 5A-1B, zone 33, that was still under warranty.
- Replaced decoder for Amenity Center, zone 6, that was still under warranty.
- Increased irrigation frequency to address unseasonably warm December.

Between December 1st and December 28th, the ET sensor located on 30th Street recorded 1.34" of ET and 1.18" of rain. There were two significant rainfall events of 0.25" or more, the greatest occurring on December 8th, when 0.61" was recorded. The site was shut down for a total of 3 days to take advantage of what nature provided.