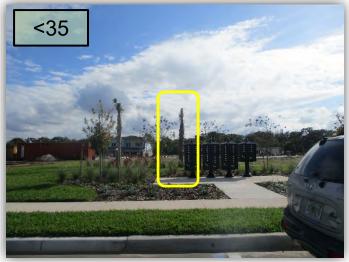

- 35. There is also a dead Palm tree in the mail kiosk park at Tagalong and Wayfarer (not photographed in last month's report) that should be replaced under warranty.

  (Pic 35>)
- 36. Turf on the west side of Wayfarer south of CGD is being compacted by vehicular traffic. (see below)