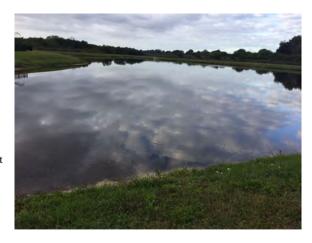

# **Management Summary**

The waterway inspection for Waterset Central CDD was completed on December 2nd, 2021 for all ponds.

Excellent treatment results were noted throughout the community following December's routine maintenance visits. Reduced submersed weeds and algae were noted within Ponds #63-67. All ponds will continue to be monitored for submersed weeds and re-treated as necessary.

Minor algae was present within Ponds #60, 61, 63, 66, and moderate growth within Pond #72, all of which will continue to be targeted during our routine scheduled visit. Algae typically clears within 10-14 days following treatment. Planting native vegetation along the perimeter of the ponds is highly advised to improve nutrient uptake and bank stability.