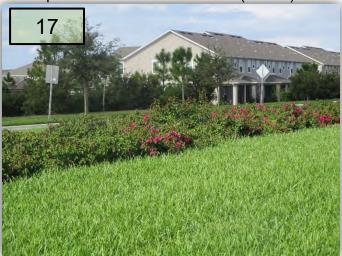

- 14. Trim the Wax Myrtles on the northwest corner of Goldcoast & 31st Street. DO NOT SHEAR.
- 15. None of the Hollies on the 31st Street median have been trimmed.
- 16. Treat ALL active fire ant mounds. Return to the mound once it is dead to rake out all soil to re-expose turf or mulch.
- 17. There needs to be more of a delineation between the Bougainvillea beds and turf on the 31<sup>st</sup> Street medians. Beds are weedy and the plants need to be trimmed. (Pic 17)