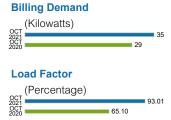

# IRRIGATION REPORT

DATE: December 30, 2021 PROJECT: Waterset Central

RE: Irrigation System Maintenance

Routine maintenance was conducted throughout the month and any alarms detected by the Hunter IMMS software were addressed as quickly as possible.

In addition to routine maintenance, the following items were addressed:

- Replaced decoder for 5A-1B, zone 33, that was still under warranty.
- Replaced decoder for Amenity Center, zone 6, that was still under warranty.
- Increased irrigation frequency to address unseasonably warm December.

Between December 1st and December 28th, the ET sensor located on 30th Street recorded 1.34" of ET and 1.18" of rain. There were two significant rainfall events of 0.25" or more, the greatest occurring on December 8th, when 0.61" was recorded. The site was shut down for a total of 3 days to take advantage of what nature provided.